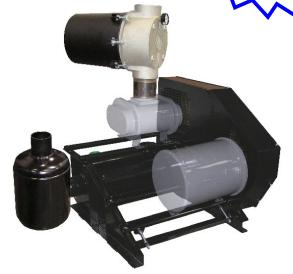

## The Complete Solution for PD Blower Vacuum Packages

See BBF Series Brochure for complete information on the Ultra Compact Silencer Base Frame