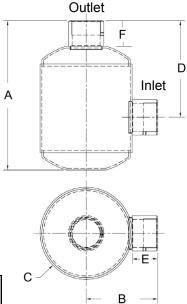

|              |                |            | Reference Only      |            |             |                 |           |           |
|--------------|----------------|------------|---------------------|------------|-------------|-----------------|-----------|-----------|
| Model        | Inlet &        | Connection | Dimensions - inches |            |             |                 |           |           |
| Number       | Outlet         | Style      | Α                   | В          | С           | D               | E         | F         |
| SNL209       | : : : 2" : : : | Pipe Stub  | 16 1/2              | 6 5/16     | 8 5/8       | : : : :11 : : : | ::::2:::: | 2:1/2:    |
| :SNL200C:::  | :::2":::       | ::::EPT::: | : :17:1/2:          | 7: :5/:16  | ::8 5/8::   | ::::12:::       | ::::3:::: | ::3:1/2:: |
| SNL259       | 2 1/2"         | Pipe Stub  | 16 1/2              | 6 5/16     | 8 5/8       | 11              | 2         | 2 1/2     |
| SNL250C      | 2 1/2"         | FPT        | 18                  | 7 13/16    | 8 5/8       | 12 1/2          | 3 1/2     | 4         |
| :SNL309 :::: | :::3"::::      | Pipe Stub  | ::17:1/2:           | :: 8:1/4:: | : 10:3/8: : | ::11:1/2::      | ::::3:::: | ::3:1/2:: |
| SNL300C      | :::3"::::      | FPT        | 19                  | 9.3/4      | 10.3/8      | · · · ·13 · · · | 4.1/2     | 5         |
| SNL409       | 4"             | Pipe Stub  | 17 1/2              | 8 1/4      | 10 3/8      | 11 1/2          | 3         | 3 1/2     |
| SNL400C      | 4"             | FPT        | 19                  | 9 3/4      | 10 3/8      | 13              | 4 1/2     | 5         |