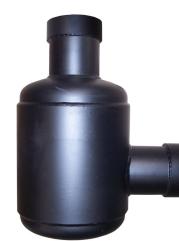

## Snubber Intake/Discharge Silencer Designed for Vacuum Applications w/

BBF Series Silencer Base Frame

**Snubber Discharge Silencer** 

## **Specifications**

- Reduce noise up to 15 dBa depending on application and vacuum level
- Reactive design
- Fits 2" to 4" connections
- Carbon steel construction with black baked enamel finish
- Straight through designs available, contact factory
- · Use in most environments where silencing is required
- Contact factory for alternate designs & configurations